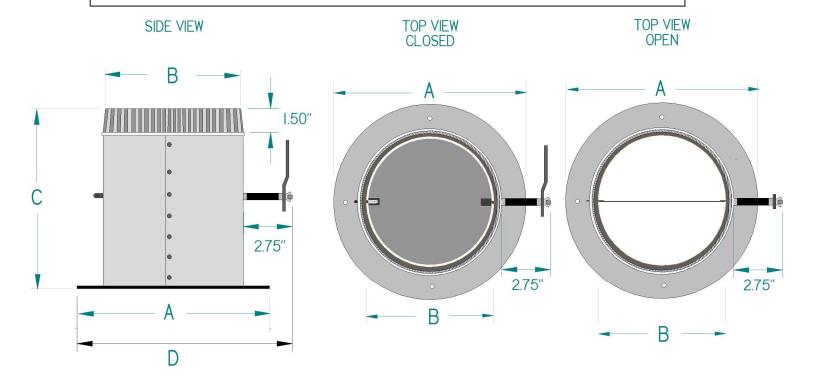

## **D3300S SERIES**

| PART#  | DIA. | GA. | Α   | В   | С     | D      |
|--------|------|-----|-----|-----|-------|--------|
| D3304S | 4"   | 28  | 7"  | 4"  | 5.50" | 8.25"  |
| D3305S | 5"   | 28  | 8"  | 5"  | 5.50" | 9.25"  |
| D3306S | 6"   | 28  | 9"  | 6"  | 5.50" | 10.25" |
| D3307S | 7"   | 28  | 10" | 7"  | 5.50" | 11.25" |
| D3308S | 8"   | 28  | 11" | 8"  | 5.50" | 12.25" |
| D3309S | 9"   | 28  | 12" | 9"  | 5.50" | 13.25" |
| D3310S | 10"  | 28  | 13" | 10" | 5.50" | 14.25" |
| D3312S | 12"  | 30  | 15" | 12" | 5.50" | 16.25" |
| D3314S | 14"  | 30  | 17" | 14" | 5.50" | 18.25" |
| D3316S | 16"  | 30  | 19" | 16" | 5.50" | 20.25" |
| D3318S | 18"  | 30  | 21" | 18" | 5.50" | 22.25" |
| D3320S | 20"  | 30  | 23" | 20" | 5.50" | 24.25" |

## NOTES:

All D3300S series are shipped with double sided adhesive Volara Foam gaskets already afixed to them, and pre-drilled screw holes in the metal ring.

The spring loaded tail piece of the damper is inserted into a .25" diameter rubber grommet.